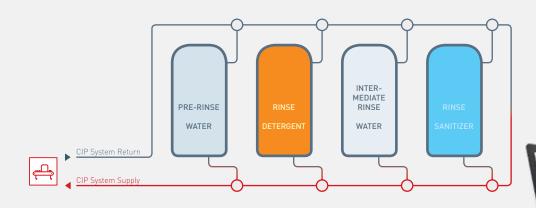

Cleaning of the machine takes place by means of spray nozzles that are placed in the machine. It takes about 45 minutes to carry out a cleaning cycle (depending on the steps to be performed). The following steps can be carried out, depending on the machine and the products being processed:

- Pre-rinse with water
- Rinse with detergent

- Intermediate rinse and/or after-rinse with water
- Rinse with sanitizer

Currently the CIP system is available for the:

• Gearwheel Depositor

· Piston Depositor

Schematic diagram of the possible steps of the CIP process

THE REPORT OF THE

Through energy-saving measures, such as dimensioning of electrical power and – where possible – use of recyclable materials, BAKON commits to dealing responsibly with the environment.