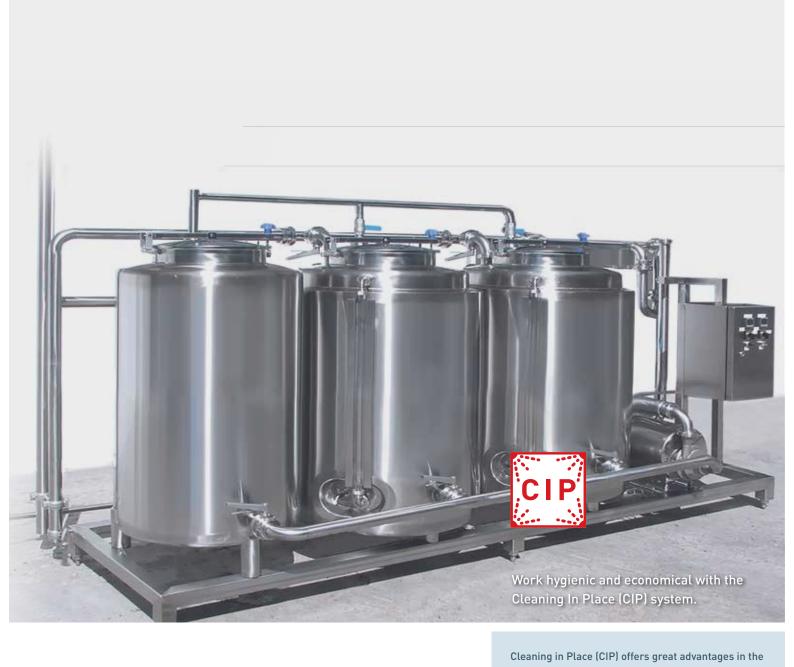

## INNOVATORS IN PASTRY

food industry where hygiene is very important and Health and Safety legislation is increasing.

CIP is a procedure of cleaning the interior surfaces of machinery that are exposed to contact with food products without disassembly. Because the automatic cleaning process is an integral part of the production process it saves time and costs.

Cleaning of the machine takes place by means of spray nozzles that are placed in the machine. It takes about 45 minutes to carry out a cleaning cycle (depending on the steps to be performed). The following steps can be carried out, depending on the machine and the products being processed:

- Pre-rinse with water
- Rinse with detergent

- Intermediate rinse and/or after-rinse with water
- Rinse with sanitizer

Currently the CIP system is available for the:

• Gearwheel Depositor

· Piston Depositor

Disc Sprayer

The advantages of CIP

- Optimizes your complete production process
- Reduces cleaning time; raises production time.
- Cost saving

- Less chance of contamination
- Saves on the use of water and detergent
- Makes it easier to work according to HACCP