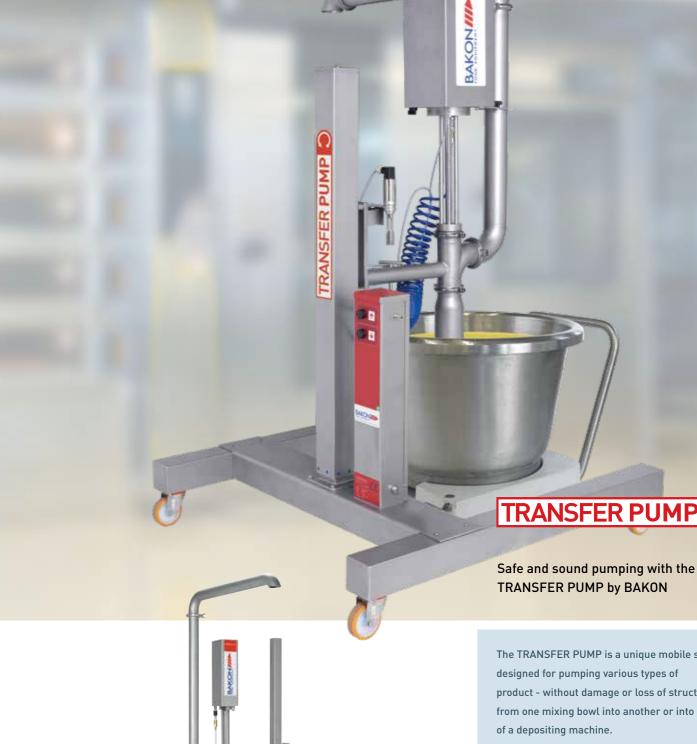

www.bakon.com

Scan the QR code to visit the BAKON website.

The TRANSFER PUMP is a unique mobile system designed for pumping various types of product - without damage or loss of structure from one mixing bowl into another or into a hopper of a depositing machine.

TRANSFER PUMP ()

Laborious pouring is now a thing of the past. Small size, big help! The TRANSFER PUMP can be used anywhere, is ready for use within minutes and is very suitable to connect to a BAKON Multi Depositor, Gearwheel Depositor or Piston Depositor.

The product to be pumped is transferred from a mixing bowl into the hopper of a filling or depositing machine. This is done without damaging or affecting the texture, consistency or appearance of the products.

Insert the suction tube in the reservoir and start the pump. The pump can be switched on manually or automatically when using a level sensor in the hopper of the depositor.

Stand-alone machine

- Supplied on a movable C-frame with suction pipe
- Pneumatic lifting system
- Quick connectors for the compressed air connections
- Suction and transport pipe are easily to (dis)connect for cleaning
- Cleaning tool is delivered with the machine to empty the pipes and make cleaning easier (optional for the TRANSFER PUMP)
- Complete stainless steel and other non-corroding material

The TRANSFER PUMP is highly suitable for many types of product, such as fruit fillings, fillings containing pieces of fruit e.g. apple, apricot or whole cherries, but also creams, cake batters, muffin batters, nut mixes etc.