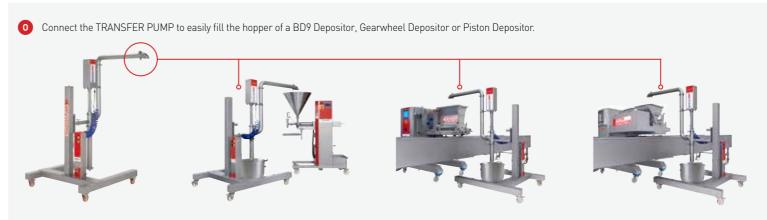

TRANSFER PUMP ()

Laborious pouring is now a thing of the past. Small size, big help! The TRANSFER PUMP can be used anywhere, is ready for use within minutes and is very suitable to connect to a BAKON Multi Depositor, Gearwheel Depositor or Piston Depositor.

The product to be pumped is transferred from a mixing bowl into the hopper of a filling or depositing machine. This is done without damaging or affecting the texture, consistency or appearance of the products.