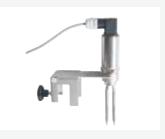

TRANSFER PUMP ()

Laborious pouring is now a thing of the past. Small size, big help! The TRANSFER PUMP can be used anywhere, is ready for use within minutes and is very suitable to connect to a BAKON Multi Depositor, Gearwheel Depositor or Piston Depositor.

Insert the suction tube in the reservoir and start the pump. The pump can be switched on manually or automatically when using a level sensor in the hopper of the depositor.

Stand-alone machine

- Supplied on a movable C-frame with suction pipe
- Pneumatic lifting system
- Quick connectors for the compressed air connections
- Suction and transport pipe are easily to (dis)connect for cleaning
- Cleaning tool is delivered with the machine to empty the pipes and make cleaning easier (optional for the TRANSFER PUMP)
- Complete stainless steel and other non-corroding material

Outlet pipe can be replaced by an outlet hose.

Level sensor inside the bowl, to prevent low level or overflowing.

INDUSTRIAL TRANSFER PUMP

vents the pump from vacuuming.

TRANSFER PUMP

0 6

A bracket on the suction pipe pre-