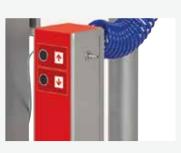

Insert the suction tube in the reservoir and start the pump. The pump can be switched on manually or automatically when using a level sensor in the hopper of the depositor.

Stand-alone machine

- Supplied on a movable C-frame with suction pipe
- Pneumatic lifting system
- Quick connectors for the compressed air connections
- Suction and transport pipe are easily to (dis)connect for cleaning
- Cleaning tool is delivered with the machine to empty the pipes and make cleaning easier (optional for the TRANSFER PUMP)
- Complete stainless steel and other non-corroding material