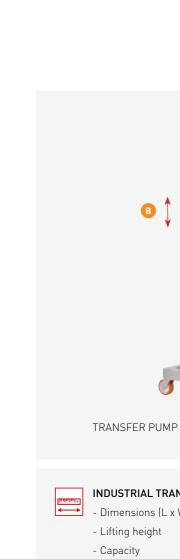

## TRANSFER PUMP

- Dimensions (L x W x H): 650 x 1000 x 2200-2900 mm

- Lifting height

- Capacity Up to 36 ltr/min

A Infinitely adjustable in height

B Adjustable in height