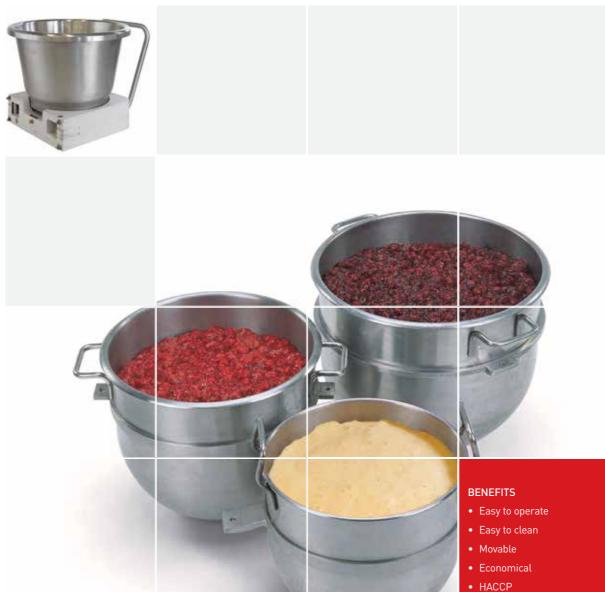

The product to be pumped is transferred from a mixing bowl into the hopper of a filling or depositing machine. This is done without damaging or affecting the texture, consistency or appearance of the products.

The TRANSFER PUMP is highly suitable for many types of product, such as fruit fillings, fillings containing pieces of fruit e.g. apple, apricot or whole cherries, but also creams, cake batters, muffin batters, nut mixes etc.

Insert the suction tube in the reservoir and start the pump. The pump can be switched on manually or automatically when using a level sensor in the hopper of the depositor.

Stand-alone machine

- Supplied on a movable C-frame with suction pipe
- Pneumatic lifting system
- Quick connectors for the compressed air connections
- Suction and transport pipe are easily to (dis)connect for cleaning
- Cleaning tool is delivered with the machine to empty the pipes and make cleaning easier (optional for the TRANSFER PUMP)
- Complete stainless steel and other non-corroding material