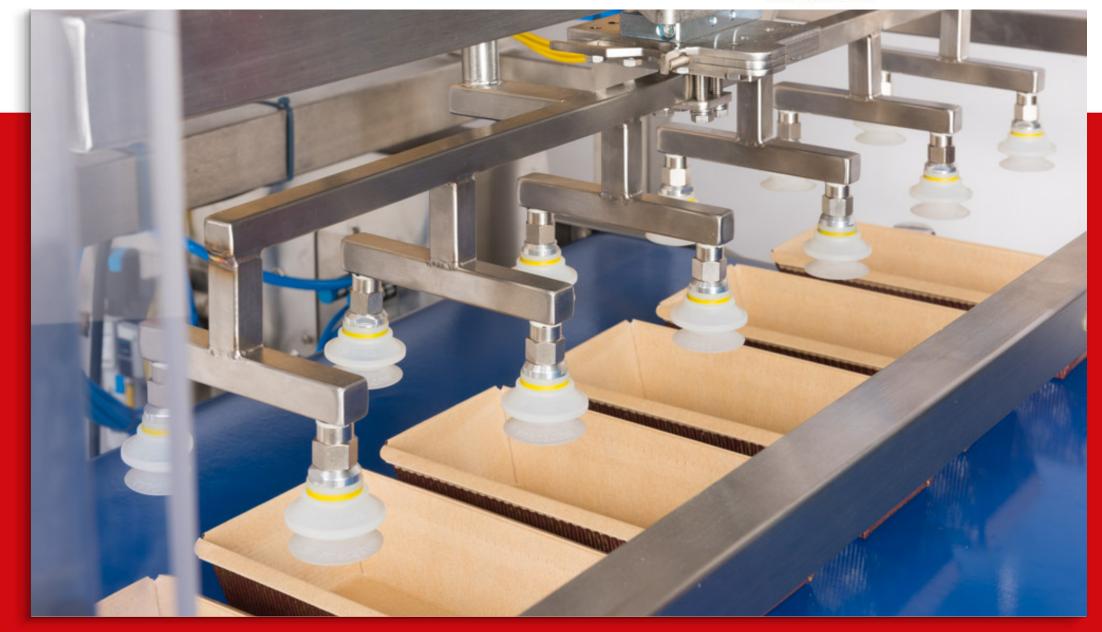

### Robot technology

Robot technology enables you to configure a completely automatic line. From picking trays from the cart and placing them on the line, to providing decorations on your cake.

### **Depositing line with Denester**