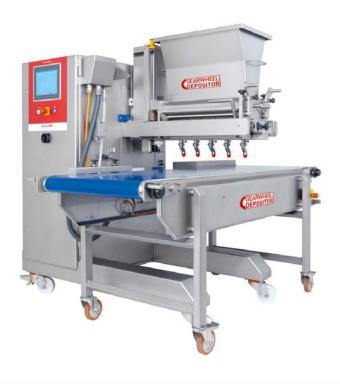

# "Growing concepts"

BAKON can provide solutions for SME's and industrial bakeries. When you are producing cakes manually, BAKON can help you to plan your growth. Start with a BD9 with Cake Decorator, then add a conveyor and keep growing until you have a fully automatic line.