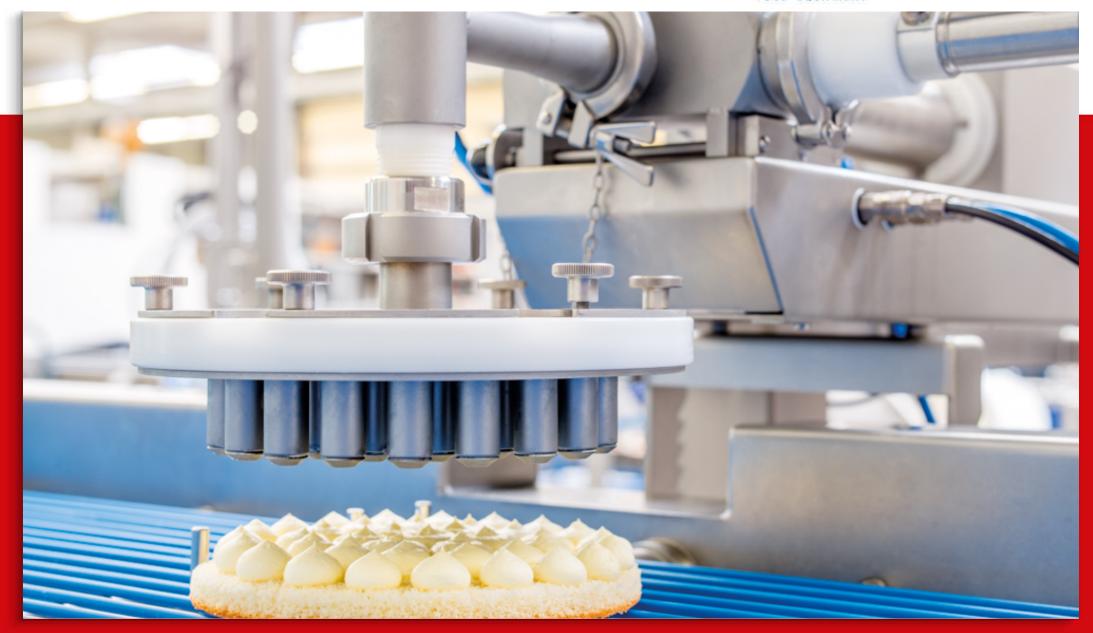

### Robot technology

Robot technology enables you to configure a completely automatic line. From picking trays from the cart and placing them on the line, to providing decorations on your cake.

# **BAKON Greasing and Depositing line**

BAKON is a specialist in both spraying and depositing. Combine the best of 2 worlds in a Greasing and Depositing line. Line up your moulds, spray release agent and deposit your batter with a BAKON Piston Depositor