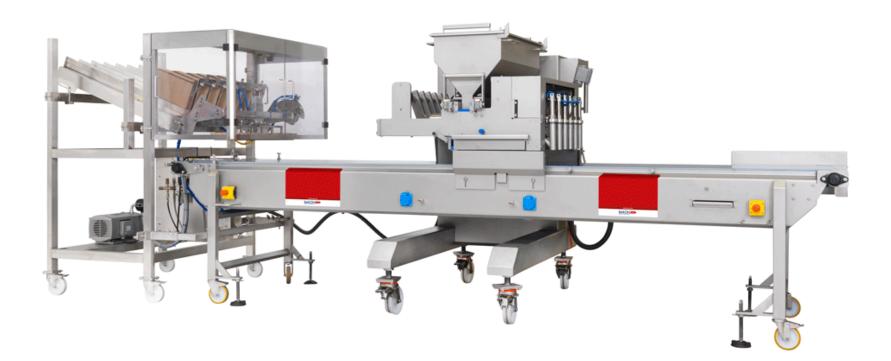

ur batter with a BAKON Piston Depositor









AUTOMATION SOLUTIONS

#### BAKON

# **BAKON solutions in industrial lines**

Since many years, BAKON Disc spraying machines can be found in the lines of several big names like Mecatherm and König. Before entering the oven, the croissants are sprayed with egg wash on lines of up to 3.000 mm wide











### **Ultrasonic Cutting machines**

With the Ultrasonic cutting machines, your products will have a very sharp and clean edge. In-line cutting machines with 12 blades or more, to stand-alone Nano cutting machines, BAKON can help you.

















### Cookie Assembly line













### **Brie Depositing and Cutting line**















AUTOMATION SOLUTIONS











#### BAKON POOD EQUIPMENT

### **Depositing line with Denester**











#### Plan a meeting or send an email to <u>info@bakon.com</u> to speak with us to see how we can help to improve your processes