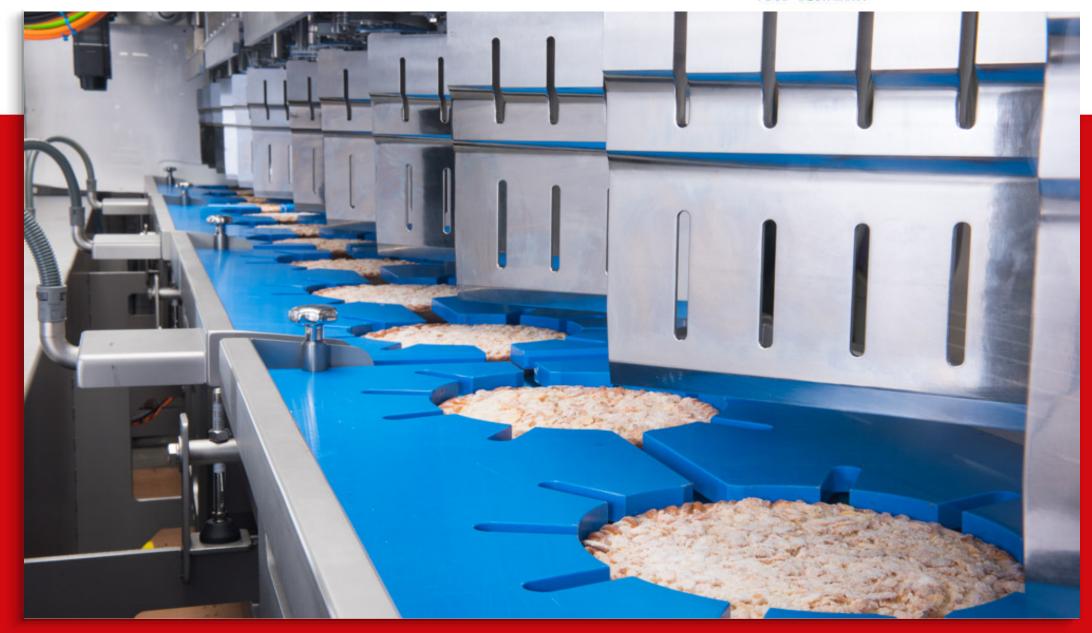

### **Ultrasonic Cutting machines**

With the Ultrasonic cutting machines, your products will have a very sharp and clean edge. In-line cutting machines with 12 blades or more, to stand-alone Nano cutting machines, BAKON can help you.