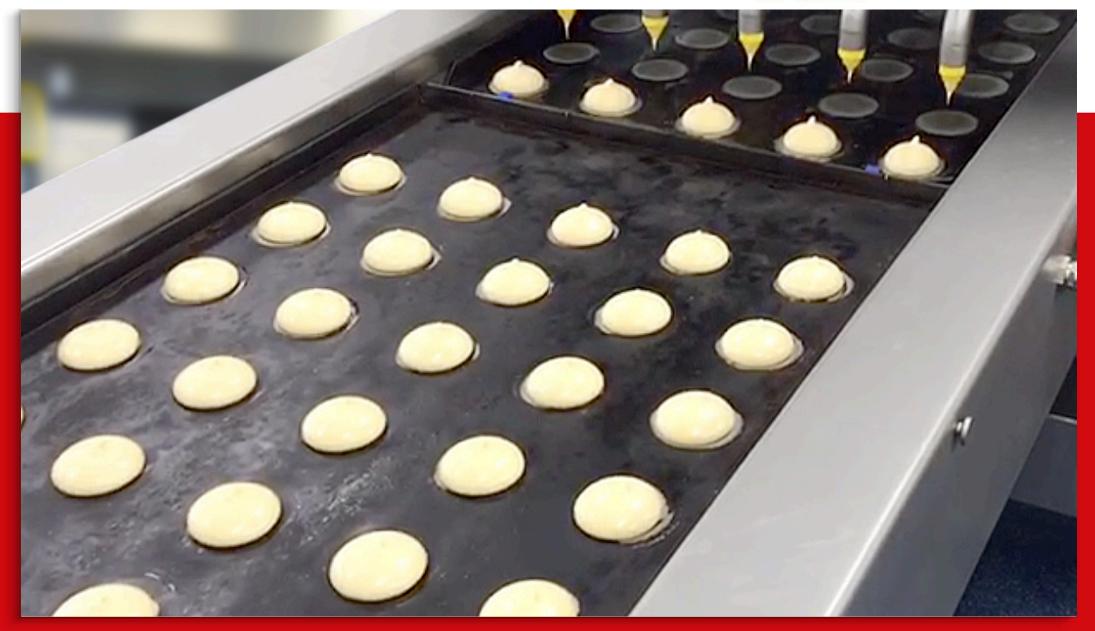

# **BAKON solutions in industrial lines**

Since many years, BAKON Disc spraying machines can be found in the lines of several big names like Mecatherm and König. Before entering the oven, the croissants are sprayed with egg wash on lines of up to 3.000 mm wide