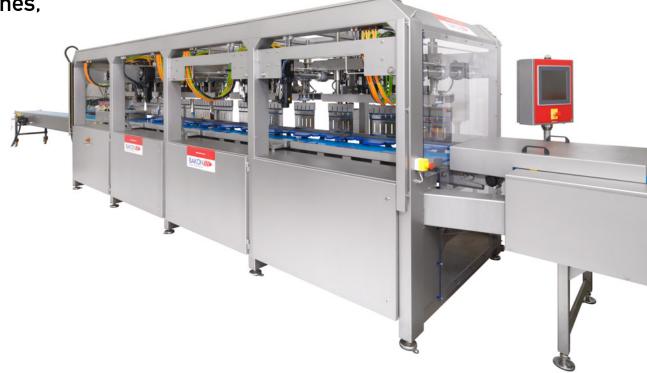

# **BAKON Greasing and Depositing line**

BAKON is a specialist in both spraying and depositing. Combine the best of 2 worlds in a Greasing and Depositing line. Line up your moulds, spray release agent and deposit your batter with a BAKON Piston Depositor