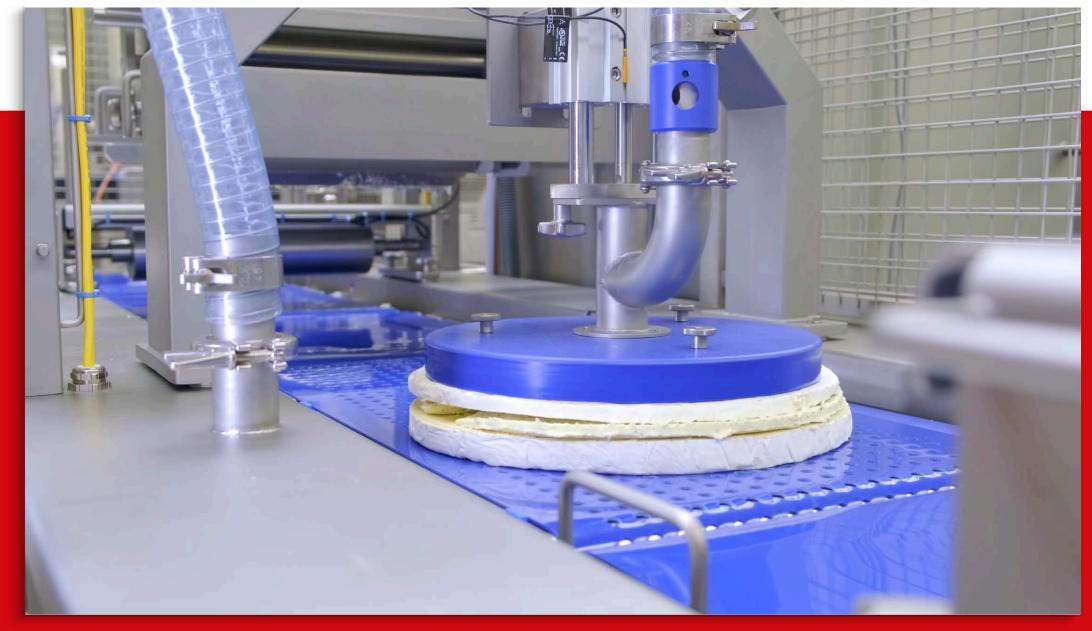

est of 2 worlds in a Greasing and Depositing line. Line up your moulds, spray release agent and deposit your batter with a BAKON Piston Depositor









AUTOMATION SOLUTIONS

#### BAKON

# **BAKON solutions in industrial lines**

Since many years, BAKON Disc spraying machines can be found in the lines of several big names like Mecatherm and König. Before entering the oven, the croissants are sprayed with egg wash on lines of up to 3.000 mm wide











### **Ultrasonic Cutting machines**

With the Ultrasonic cutting machines, your products will have a very sharp and clean edge. In-line cutting machines with 12 blades or more, to stand-alone Nano cutting machines, BAKON can help you.

















### Cookie Assembly line













### **Brie Depositing and Cutting line**















AUTOMATION SOLUTIONS











#### BAKON POOD EQUIPMENT

### **Depositing line with Denester**











#### Plan a meeting or send an email to <u>info@bakon.com</u> to speak with us to see how we can help to improve your processes