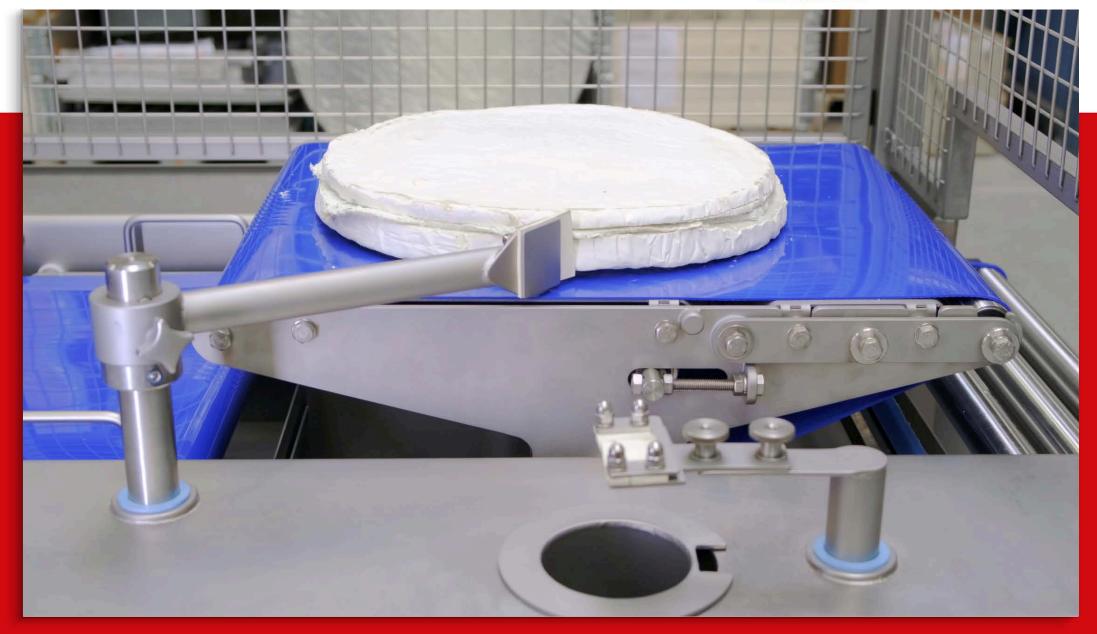

2 worlds in a Greasing and Depositing line. Line up your moulds, spray release agent and deposit your batter with a BAKON Piston Depositor









AUTOMATION SOLUTIONS

#### BAKON

# **BAKON solutions in industrial lines**

Since many years, BAKON Disc spraying machines can be found in the lines of several big names like Mecatherm and König. Before entering the oven, the croissants are sprayed with egg wash on lines of up to 3.000 mm wide











### **Ultrasonic Cutting machines**

With the Ultrasonic cutting machines, your products will have a very sharp and clean edge. In-line cutting machines with 12 blades or more, to stand-alone Nano cutting machines, BAKON can help you.

















### Cookie Assembly line













### **Brie Depositing and Cutting line**















AUTOMATION SOLUTIONS











#### BAKON POOD EQUIPMENT

### **Depositing line with Denester**











#### Plan a meeting or send an email to <u>info@bakon.com</u> to speak with us to see how we can help to improve your processes