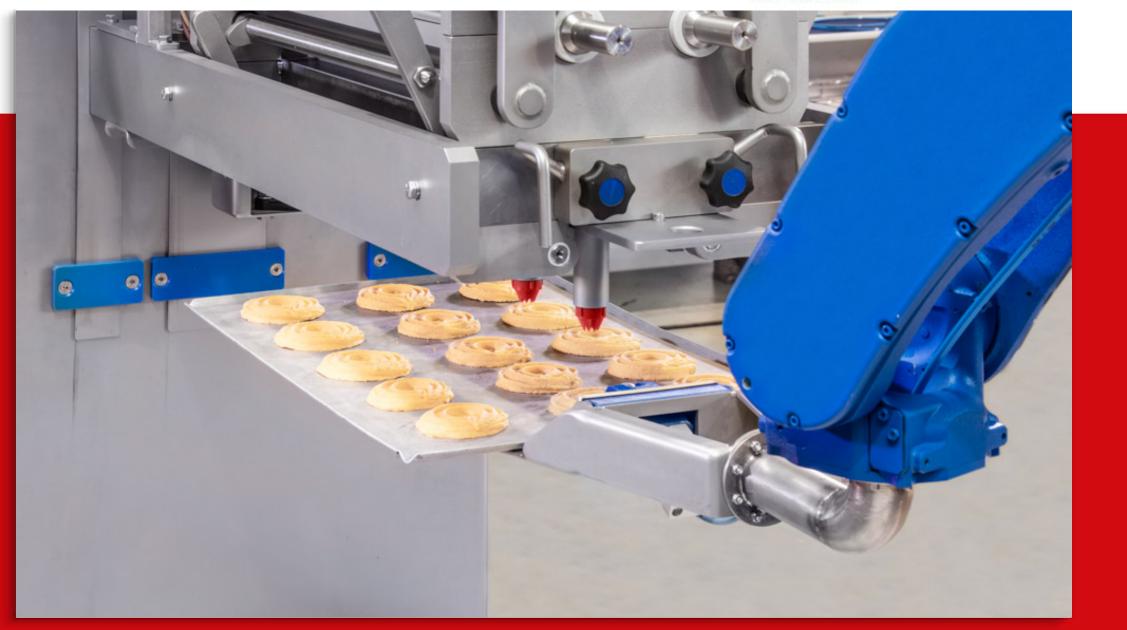

### Robot technology

Robot technology enables you to configure a completely automatic line. From picking trays from the cart and placing them on the line, to providing decorations on your cake.

### Cookie Assembly line