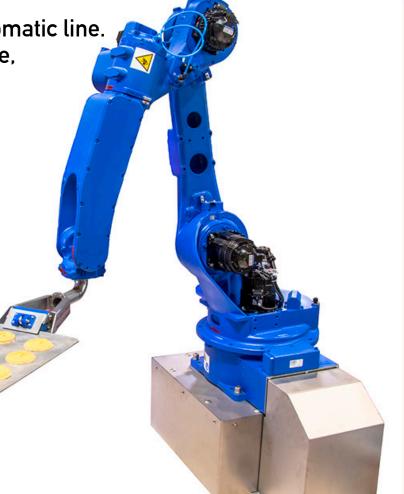

### Robot technology

Robot technology enables you to configure a completely automatic line. From picking trays from the cart and placing them on the line, to providing decorations on your cake.