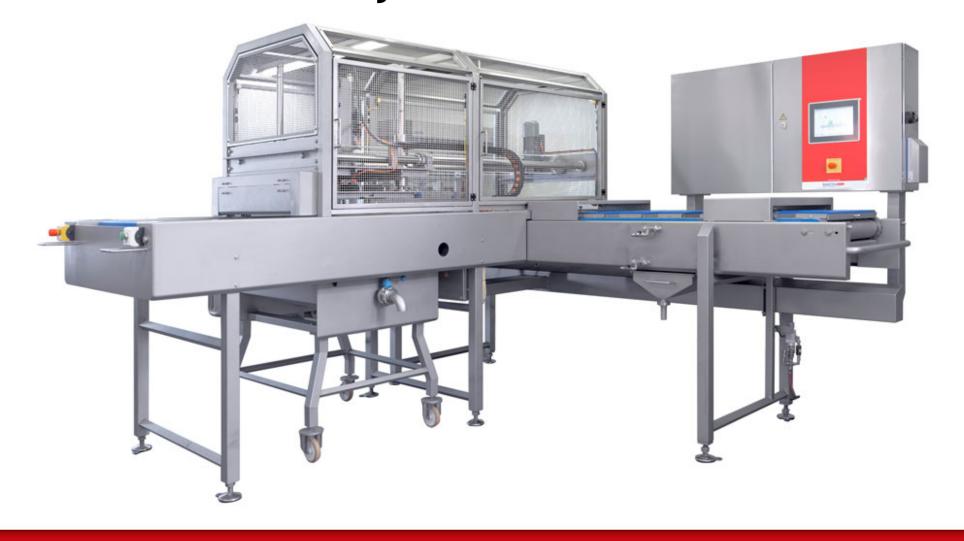

a specialist in both spraying and depositing. Combine the best of 2 worlds in a Greasing and Depositing line. Line up your moulds, spray release agent and deposit your batter with a BAKON Piston Depositor









AUTOMATION SOLUTIONS

#### BAKON

# **BAKON solutions in industrial lines**

Since many years, BAKON Disc spraying machines can be found in the lines of several big names like Mecatherm and König. Before entering the oven, the croissants are sprayed with egg wash on lines of up to 3.000 mm wide











### **Ultrasonic Cutting machines**

With the Ultrasonic cutting machines, your products will have a very sharp and clean edge. In-line cutting machines with 12 blades or more, to stand-alone Nano cutting machines, BAKON can help you.

















### Cookie Assembly line













### **Brie Depositing and Cutting line**















AUTOMATION SOLUTIONS











#### BAKON POOD EQUIPMENT

### **Depositing line with Denester**











#### Plan a meeting or send an email to <u>info@bakon.com</u> to speak with us to see how we can help to improve your processes