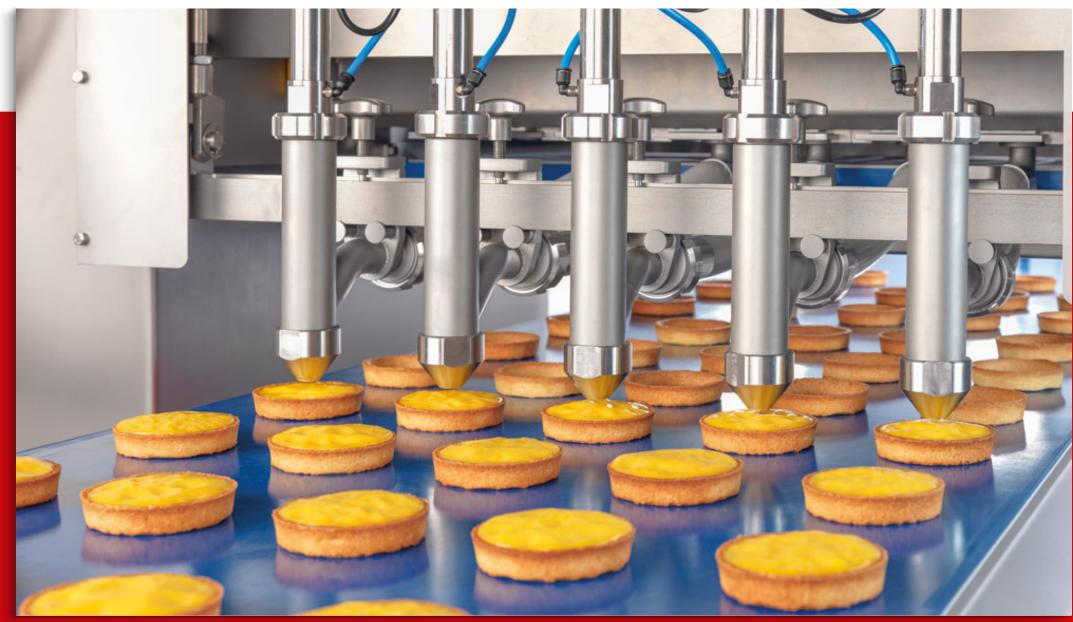

# **BAKON Greasing and Depositing line**

BAKON is a specialist in both spraying and depositing. Combine the best of 2 worlds in a Greasing and Depositing line. Line up your moulds, spray release agent and deposit your batter with a BAKON Piston Depositor