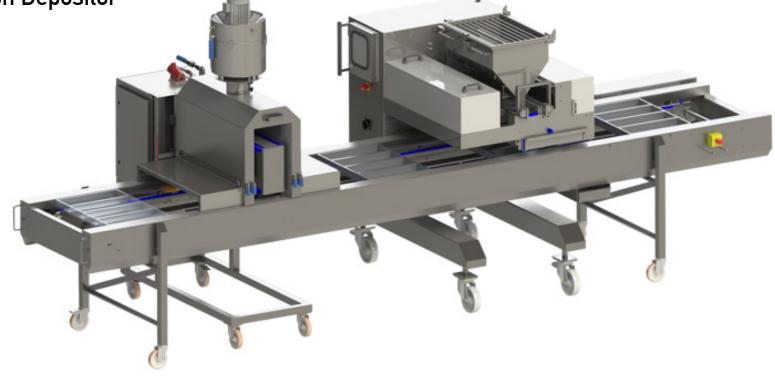

eresting for you?









### Robot technology

Robot technology enables you to configure a completely automatic line. From picking trays from the cart and placing them on the line, to providing decorations on your cake.











# "Growing concepts"

BAKON can provide solutions for SME's and industrial bakeries. When you are producing cakes manually, BAKON can help you to plan your growth. Start with a BD9 with Cake Decorator, then add a conveyor and keep growing until you have a fully automatic line.











#### FOOD EQUIPMENT

# **BAKON Greasing and Depositing line**

BAKON is a specialist in both spraying and depositing. Combine the best of 2 worlds in a Greasing and Depositing line. Line up your moulds, spray release agent and deposit your batter with a BAKON Piston Depositor









AUTOMATION SOLUTIONS

#### BAKON

# **BAKON solutions in industrial lines**

Since many years, BAKON Disc spraying machines can be found in the lines of several big names like Mecatherm and König. Before entering the oven, the croissants are sprayed with egg wash on lines of up to 3.000 mm wide











### **Ultrasonic Cutting machines**

With the Ultrasonic cutting machines, your products will have a very sharp and clean edge. In-line cutting machines with 12 blades or more, to stand-alone Nano cutting machines, BAKON can help you.

















### Cookie Assembly line













### **Brie Depositing and Cutting line**















AUTOMATION SOLUTIONS











#### BAKON POOD EQUIPMENT

### **Depositing line with Denester**











#### Plan a meeting or send an