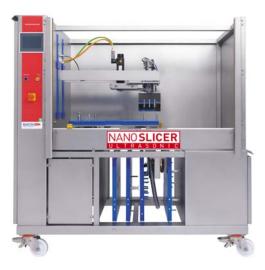

### **Ultrasonic Cutting machines**

With the Ultrasonic cutting machines, your products will have a very sharp and clean edge. In-line cutting machines with 12 blades or more, to stand-alone Nano cutting machines, BAKON can help you.