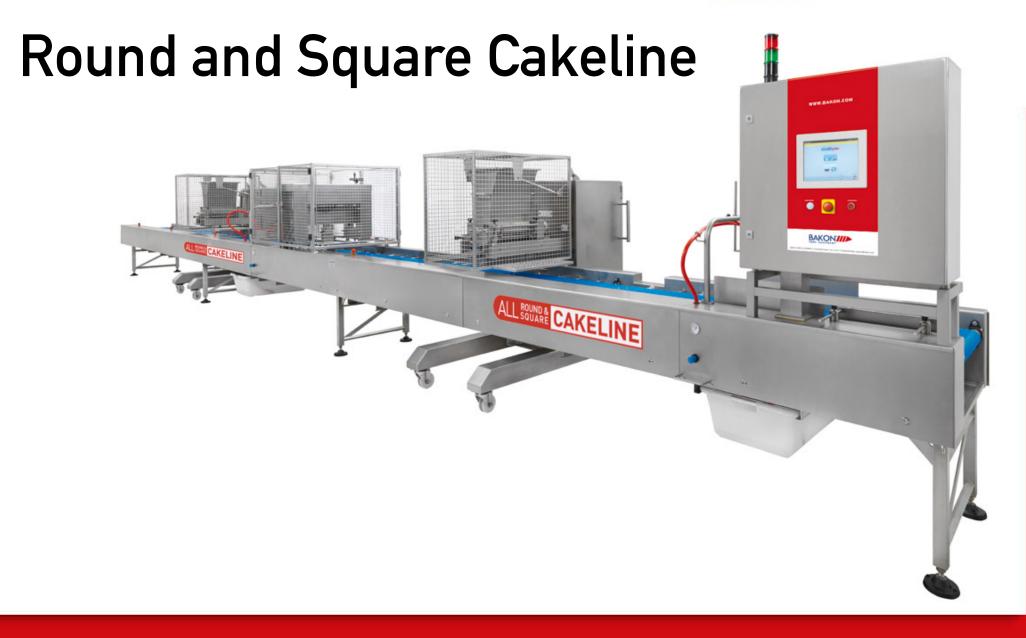

d Depositing line. Line up your moulds, spray release agent and deposit your batter with a BAKON Piston Depositor









AUTOMATION SOLUTIONS

#### BAKON

# **BAKON solutions in industrial lines**

Since many years, BAKON Disc spraying machines can be found in the lines of several big names like Mecatherm and König. Before entering the oven, the croissants are sprayed with egg wash on lines of up to 3.000 mm wide











### **Ultrasonic Cutting machines**

With the Ultrasonic cutting machines, your products will have a very sharp and clean edge. In-line cutting machines with 12 blades or more, to stand-alone Nano cutting machines, BAKON can help you.

















### Cookie Assembly line













### **Brie Depositing and Cutting line**















AUTOMATION SOLUTIONS











#### BAKON POOD EQUIPMENT

### **Depositing line with Denester**











#### Plan a meeting or send an email to <u>info@bakon.com</u> to speak with us to see how we can help to improve your processes