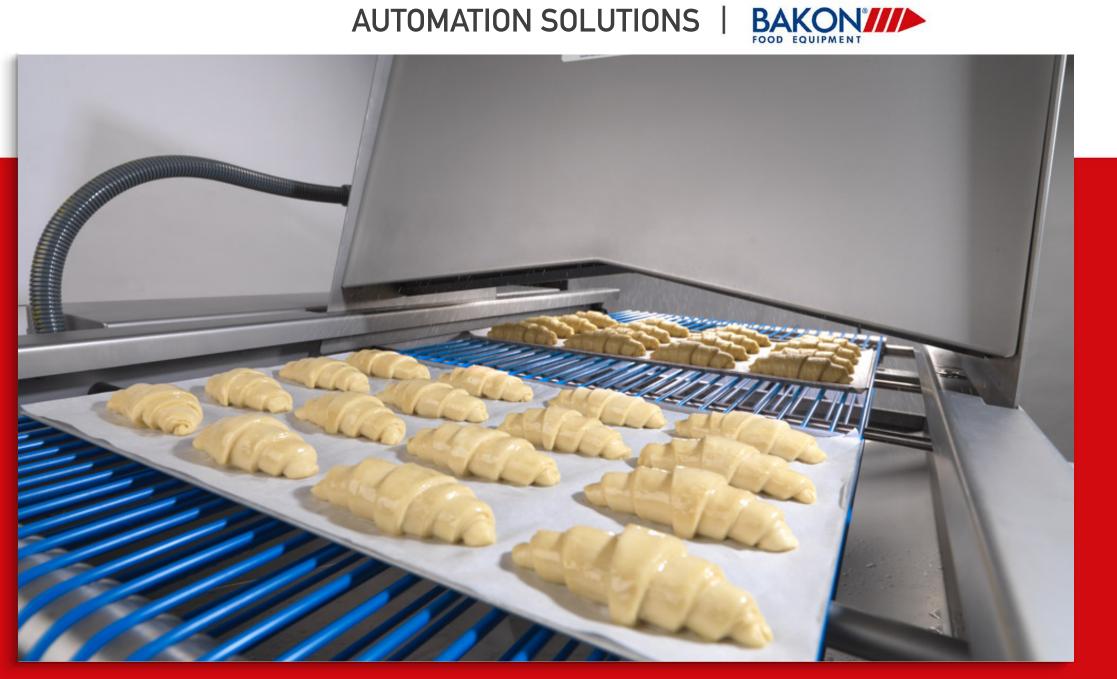

# **BAKON solutions in industrial lines**

Since many years, BAKON Disc spraying machines can be found in the lines of several big names like Mecatherm and König. Before entering the oven, the croissants are sprayed with egg wash on lines of up to 3.000 mm wide