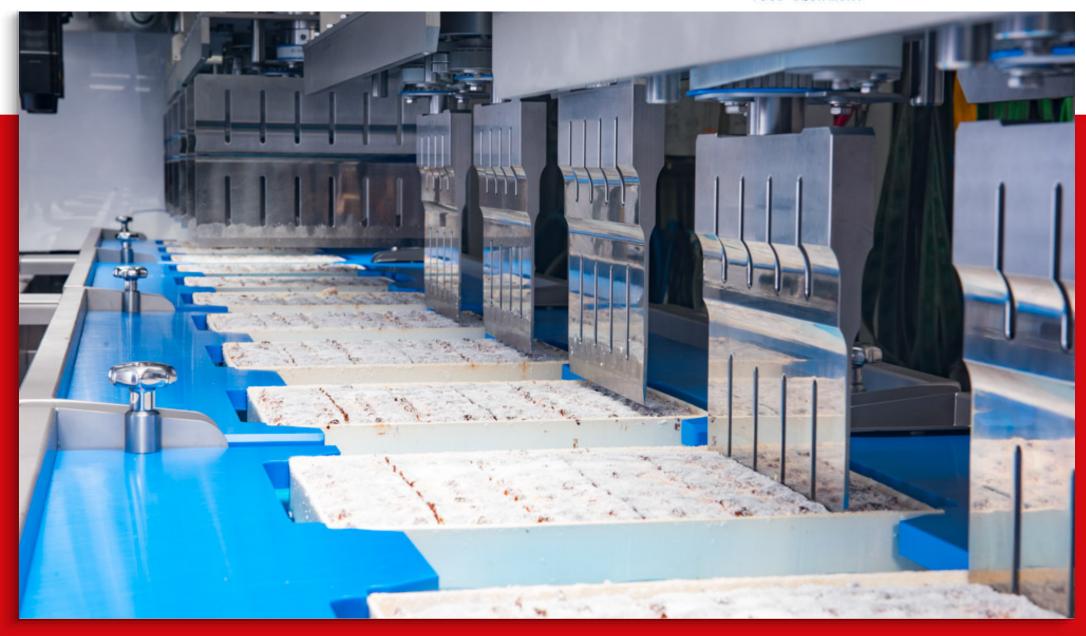

### **Ultrasonic Cutting machines**

With the Ultrasonic cutting machines, your products will have a very sharp and clean edge. In-line cutting machines with 12 blades or more, to stand-alone Nano cutting machines, BAKON can help you.