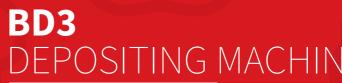

## BD3 DEPOSITING MACHINE

BAKON designs and manufactures standardized and customized depositing, spraying and cutting machines as well as production lines for efficient and high-volume processing of pastry products. BAKON stands for advanced technology and reliability.

The BD3 is a very compact, fast, accurate and flexible depositing machine. This table top depositing machine has a cylinder to take care of depositing volumes between 10 to 550 ml.

The BD3 is a very compact, fast, accurate and flexible depositing machine. This table top depositing machine has a cylinder to take care of depositing volumes between 10 to 550 ml.

Cleaning is fast and simple; it takes less than a minute and no tools to dismantle the depositor. All parts are dishwasher proof.

- Compact, table top size.
- Depositing volume of 10 to 550 ml.
- Hopper capacity of 25 liters. - Quick product change.
- Operating pressure of 4 bar.

- Air consumption at 60 strokes per minute is 70 liter.
- Very fast to (dis)assemble without tools. -All to be cleaned parts are dishwasher proof.

Capacity: medium

\*\*

2

₿

The BD3 DEPOSITOR is available as stand-alone.