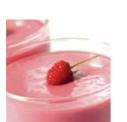

The BD3 is a very compact, fast, accurate and flexible depositing machine. This table top depositing machine has a cylinder to take care of depositing volumes between 10 to 550 ml.

The BD3 is a very compact, fast, accurate and flexible depositing machine. This table top depositing machine has a cylinder to take care of depositing volumes between 10 to 550 ml.

Cleaning is fast and simple; it takes less than a minute and no tools to dismantle the depositor. All parts are dishwasher proof.

- Compact, table top size.
- Depositing volume of 10 to 550 ml.
- Hopper capacity of 25 liters. - Quick product change.
- Operating pressure of 4 bar.

- Air consumption at 60 strokes per minute is 70 liter.
- Very fast to (dis)assemble without tools. -All to be cleaned parts are dishwasher proof.

Capacity: medium

\*\*

2

₿

The BD3 DEPOSITOR is available as stand-alone.