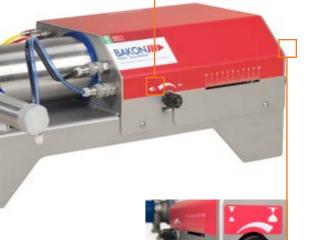

The BD3 is a very compact, fast, accurate and flexible depositing machine. This table top depositing machine has a cylinder to take care of depositing volumes between 10 to 550 ml.

The BD3 is a very compact, fast, accurate and flexible depositing machine. This table top depositing machine has a cylinder to take care of depositing volumes between 10 to 550 ml.

<sup>•</sup> We are happy to test your ingredients.

Dosing speed | The dosing speed can easily be adjusted by means of a rotary knob.

Dosing volume | The dosing volume is manually set and indicated on the scale