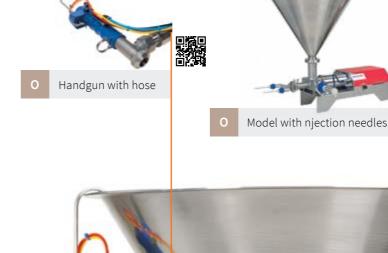

<sup>•</sup> We are happy to test your ingredients.

Dosing speed | The dosing speed can easily be adjusted by means of a rotary knob.

Dosing volume | The dosing volume is manually set and indicated on the scale