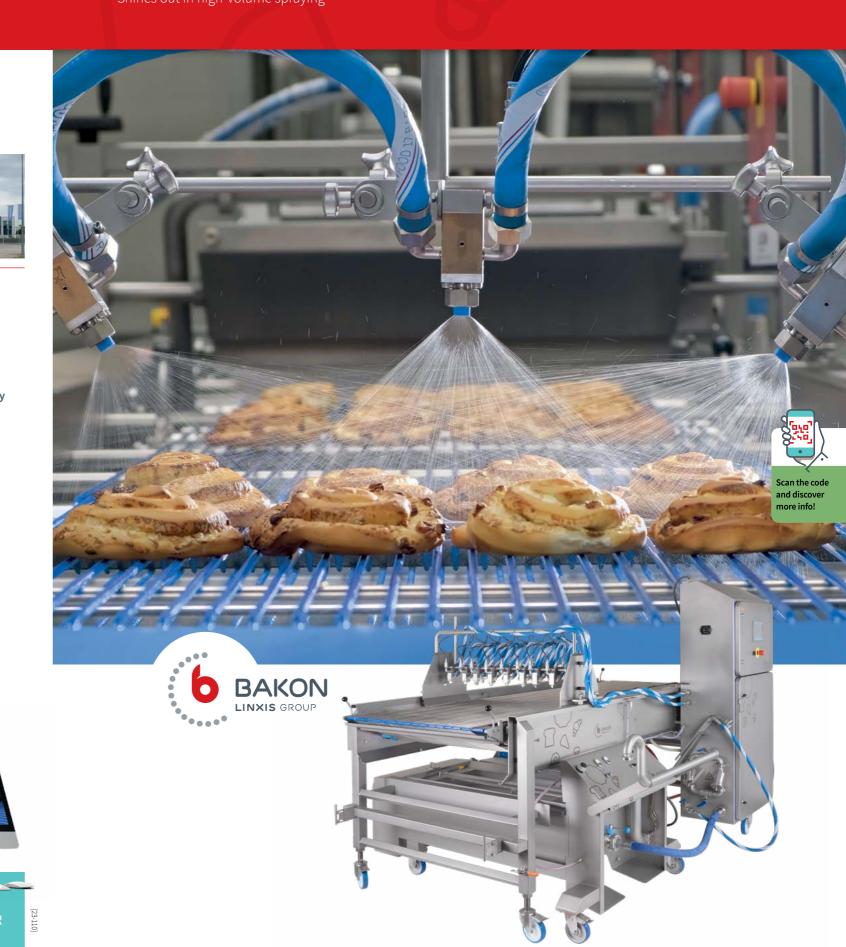

## High-volume, automatic spraying and beautiful glazed products are the keywords of this INDUSTRIAL GLAZE SPRAYING MACHINE.

It is a well-known fact that glazed products have a longer shelf life but also find their way more quickly to the consumers. The INDUSTRIAL GLAZE SPRAYING MACHINE has been specially developed to perfectly glaze large quantities of different shaped products. Whether you want to speed up your existing production or produce a totally new product BAKON is your partner.

An adjustable amount of spray guns on the in height adjustable spray bridge ensure a consistent application of your glaze, jelly or jam (at the exact right temperature) on your products that pass the spray bridge. To minimize waste and overspray, the spray guns are only actuated when your products or trays are detected on the conveyor. Any overspray is collected in the funnel underneath the conveyor for re-use. The glaze, jelly or jam is pumped from the movable funnel through an electrical spiral heater to the spray bridge above the conveyor. To guarantee an even temperature, the spray product is continuously pumped through a ring line in the machine.

### Your benefits

**Ö**o

A

- Production efficiency and increase in capacity
  Reduction labor costs
  Complete spray result
- Movable machine on swivel casters
   Movable funnel with pump
- Overspray is collected for re-use
   Conveyor speed adjustable by frequency converter
- In height adjustable spray bridge with adjustable amount of spray guns
- Double glaze filter to prevent nozzle blockage
   Photo sensor and PLC controller to actuate spray guns