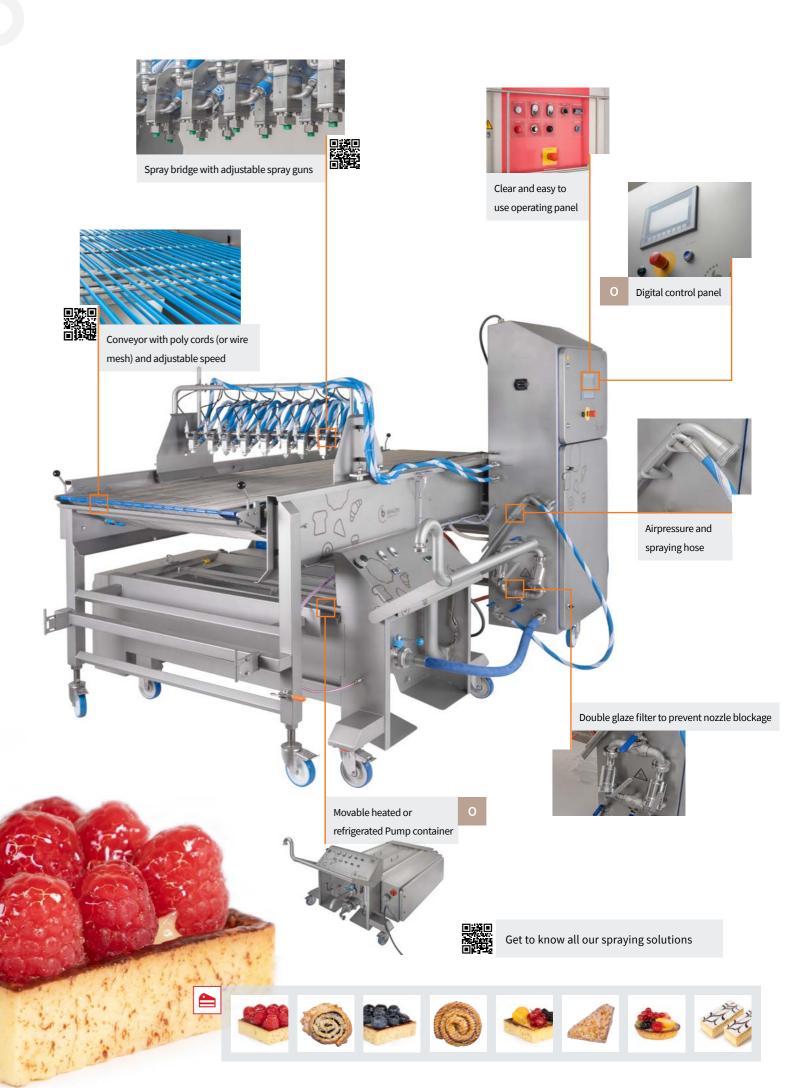

An adjustable amount of spray guns on the in height adjustable spray bridge ensure a consistent application of your glaze, jelly or jam (at the exact right temperature) on your products that pass the spray bridge. To minimize waste and overspray, the spray guns are only actuated when your products or trays are detected on the conveyor. Any overspray is collected in the funnel underneath the conveyor for re-use. The glaze, jelly or jam is pumped from the movable funnel through an electrical spiral heater to the spray bridge above the conveyor. To guarantee an even temperature, the spray product is continuously pumped through a ring line in the machine.

### Your benefits

**Ö**o

A

- Production efficiency and increase in capacity
  Reduction labor costs
  Complete spray result
- Movable machine on swivel casters
   Movable funnel with pump
- Overspray is collected for re-use
   Conveyor speed adjustable by frequency converter
- In height adjustable spray bridge with adjustable amount of spray guns
- Double glaze filter to prevent nozzle blockage
   Photo sensor and PLC controller to actuate spray guns

- Full control of the whole production process

- Easy to integrate in (existing) production lines

- Stainless steel back pressure valve to guarantee a uniform spray
- Electrical spiral heater to keep products at an even temperature
- Back pressure valve to maintain an even pressure
- Clear and easy to use operating panel